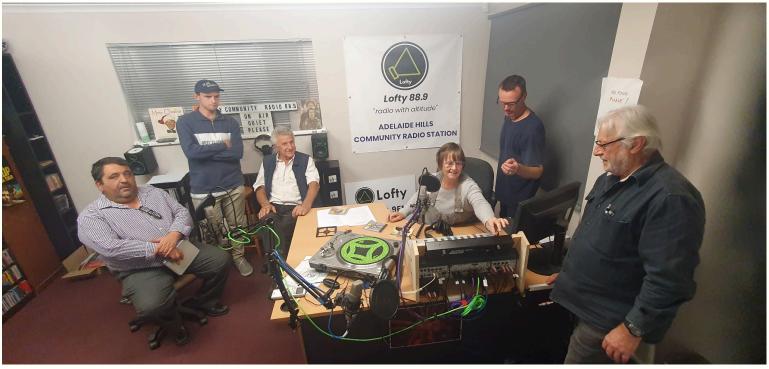

## The Level

Lofty Community Media Newsletter

Clockwise - Train Station on Tuesday nights at Lofty.

## **TRAINING**

Hey Lofty Presenters (and future presenters).

Lofty's training round for new presenters is going well.

We usually kick off at 6.45pm at the studio each Tuesday evening. This is the training that new presenters must do before they are able to go on air. If you're an established presenter, it would be great to see you there, too, to share your skills and maybe pick up some new ones. If you have a friend who'd like to present a program in the future, please bring them along. If you're after more advanced training in any topic, please let us know so that we can arrange for it to happen. You will hear new presenters (Maggie, Johnny, Brendan, Jayden and JayDee) on your radio over the coming weeks. From the training sub committee Kimberley, Geoff P and Ben